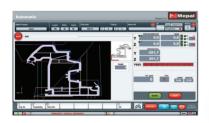

Machining of the inner and outer corners and glazing faces can be completed with the top and bottom drilling/milling units.

Each axis can be programmed independently via a CNC user friendly interface which allows to:

- Teach-mode programming
- DXF programming
- · Loading of profile DXF drawing
- Tool path graphic visualization with different colors lines
- · Profile height measuring to avoid errors