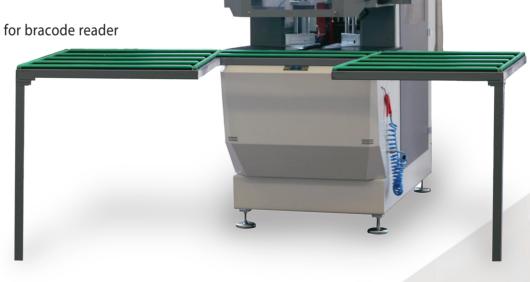

## **COMPONENTS SUPPLIED:**

- Blade spindle 1,5 kW 2800 RPM
- No.2 nozzles for chips cleaning
- No.2 0,55 kW high-frequency milling unit spindles
- Computer Numerically Controlled
- · PC with monitor
- · Mouse and keyboard
- · Windows 10 OS
- Serial and Ethernet interfaces for bracode reader and LAN connection
- Movable operator panel on the machine
- Air gun