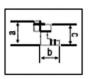

Min.: 350x350 mm

a Max.: 120 mm a Min.: 30 mm b Max.: 120 mm

V :380 kW:3

8-10 bar 540 lt/syc

10 lt/syc 450 kg.

1800 x 800 x 1850

ø D: 250 mr