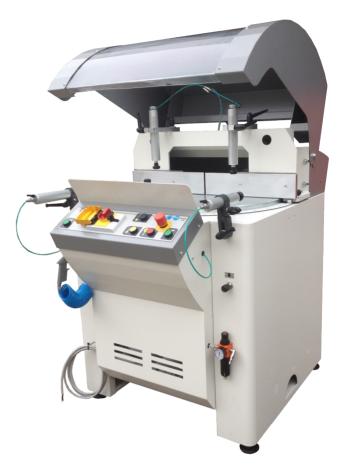

## **TOP600 SEMI-AUTOMATIC UPCUT MITER**

The TOP 600 Semiautomatic Cutting Machines for Aluminum and PVC Profiles, single head cutting machine with blade rising on linear bearings with table rotating from 90° to 20° RH and LH 20° side, with the possibility of intermediate degrees with a mechanical brake to lock into position , preset stops for 90°, 45° and 135° are also included. Complete with two-hand anti-repeating safety device and powerful 4 kW motor.

## **COMPONENT SUPPLIED:**

- Vertical pneumatic clamping set
- Full protection of the blade
- Carbide Saw Blade Ø600mm
- Movable backfence
- Air gun
- Low pressure clamps system
- Service keys
- Spray mist lubrication