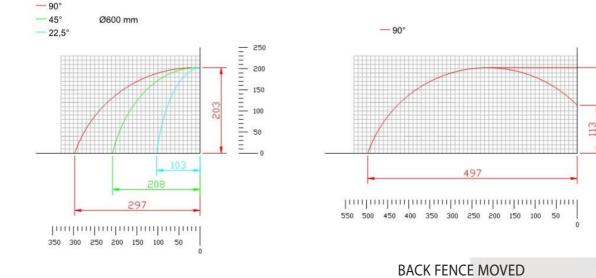

## **TOP600 SEMI-AUTOMATIC UPCUT MITER**

The TOP 600 Semiautomatic Cutting Machines for Aluminum and PVC Profiles, single head cutting machine with blade rising on linear bearings with table rotating from 90° to 20° RH and LH 20° side, with the possibility of intermediate degrees with a mechanical brake to lock into position , preset stops for 90°, 45° and 135° are also included. Complete with two-hand anti-repeating safety device and powerful 4 kW motor.