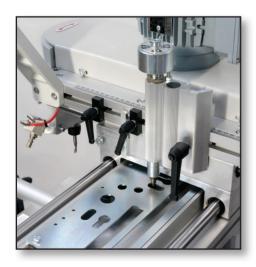

## **COMPONENTS SUPPLIED:**

- Steel stand
- Lubrication system
- No.1 Universal copying template (quick change)
- No.2 Pneumatic horizontal clamping cylinders
- No.2 Three-diameter tracer points 5/8/10 mm,
- No.1 Spring collets 7-8 mm