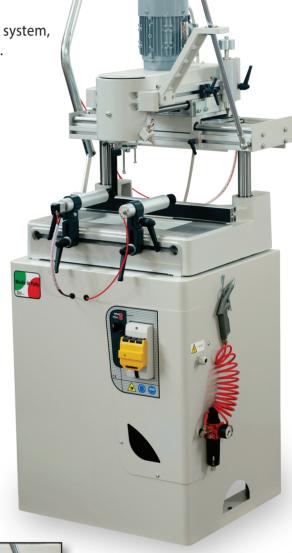

## MASTER COPY ROUTER FOR ALUMINUM AND PVC PROFILES

The MASTER single head-copying machine is the ideal tool for machining through cuts in aluminum or PVC profiles, with its high level technical and engineering features, it is capable of performing all kinds of profiling (sliding bar inserts, locks, cylinders) with both speed and precision.

## **TECHNICAL SPECIFICATIONS:**

Manual single head copy router with pneumatic clamps and mist system, with manual tracer points, working capacities 330 x 150 x130mm. Spindle Rotation 12000 RPM, three phase motor 0,75 kW