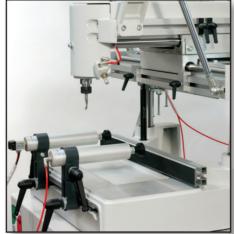

## **COMPONENTS SUPPLIED:**

- Steel stand
- Lubrication system
- No.1 Universal copying template (quick change)
- No.2 Pneumatic horizontal clamping cylinders
- No.2 Three-diameter tracer points 5/8/10 mm,
- No.1 Spring collets 7-8 mm