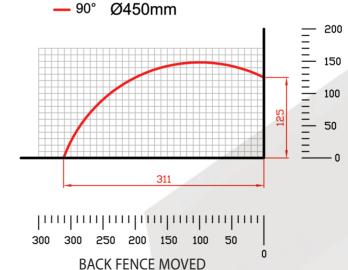

## LUNA450 SEMI-AUTOMATIC UPCUT MITER

The LUNA 450 Semiautomatic Cutting Machines for Aluminum and PVC Profiles, single head cutting machine with blade rising on linear bearings with table rotating from 90° to 20° RH and LH 20° side, with the possibility of intermediate degrees with a mechanical brake to lock into position, preset stops for 90°, 45° and 135° are also included. Complete with two-hand anti-repeating safety device and powerful 1,5kW motor.