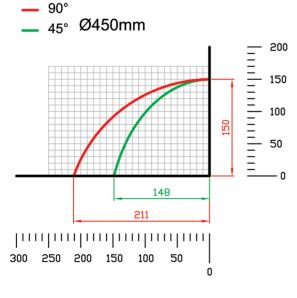

## LUNA450 SEMI-AUTOMATIC UPCUT MITER

The LUNA 450 Semiautomatic Cutting Machines for Aluminum and PVC Profiles, single head cutting machine with blade rising on linear bearings with table rotating from 90° to 20° RH and LH 20° side, with the possibility of intermediate degrees with a mechanical brake to lock into position, preset stops for 90°, 45° and 135° are also included. Complete with two-hand anti-repeating safety device and powerful 1,5kW motor.