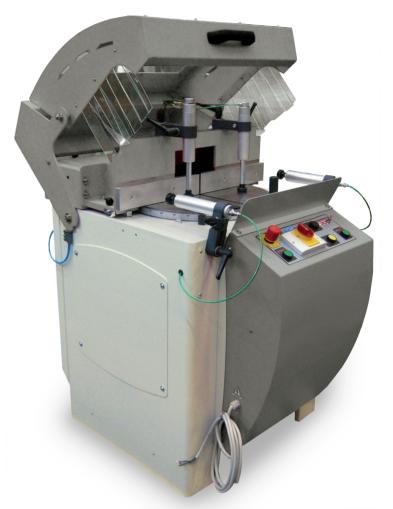

## LUNA450 SEMI-AUTOMATIC UPCUT MITER

The LUNA 450 Semiautomatic Cutting Machines for Aluminum and PVC Profiles, single head cutting machine with blade rising on linear bearings with table rotating from 90° to 20° RH and LH 20° side, with the possibility of intermediate degrees with a mechanical brake to lock into position, preset stops for 90°, 45° and 135° are also included. Complete with two-hand anti-repeating safety device and powerful 1,5kW motor.

## **COMPONENT SUPPLIED:**

- Vertical pneumatic clamping set
- Full protection of the blade
- Carbide Saw Blade Ø450mm
- Movable backfence
- Air gun
- Low pressure clamps system
- Service keys
- Spray mist lubrication