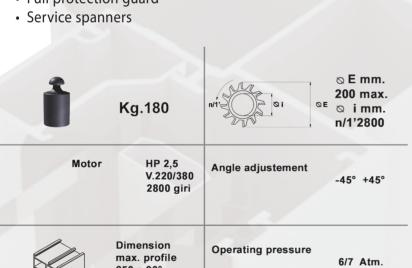

## **IT350 A END MILL MACHINE**

The IT350 A is a Horizontal end milling machine with automatic hydropneumatic feeding, milling at 45°/90°/-45° and intermediate degrees with quick change of the cutter block. Equipped with spindle with adjustable speed till 5000 RPM for IT350 A. Useful stroke 350mm, max cutter diameter 200 mm, three phase motor 1,8 kW, working pressure 7 bar, overall dimensions 104x72x130 cm 180 kg.

## **IT350 M END MILL MACHINE**

The IT350 M is a Horizontal end milling machine with manual feeding, milling at 45°/90°/-45° and intermediate degrees with quick change of the cutter block. Equipped with spindle at 2800 RPM. Useful stroke 350 mm. Max cutter diameter 200 mm, three phase motor 1,8 kW ,working pressure 7 bar, overall dimensions 104x72x130 cm. Weight 180 kg.