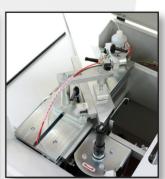

## **IT350 A END MILL MACHINE**

The IT350 A is a Horizontal end milling machine with automatic hydropneumatic feeding, milling at 45°/90°/-45° and intermediate degrees with quick change of the cutter block. Equipped with spindle with adjustable speed till 5000 RPM for IT350 A. Useful stroke 350mm, max cutter diameter 200 mm, three phase motor 1,8 kW, working pressure 7 bar, overall dimensions 104x72x130 cm 180 kg.

## **IT350 M END MILL MACHINE**

The IT350 M is a Horizontal end milling machine with manual feeding, milling at 45°/90°/-45° and intermediate degrees with quick change of the cutter block. Equipped with spindle at 2800 RPM. Useful stroke 350 mm. Max cutter diameter 200 mm, three phase motor 1,8 kW ,working pressure 7 bar, overall dimensions 104x72x130 cm. Weight 180 kg.

## **COMPONENTS SUPPLIED:**

- · Pneumatic clamping set
- 6 position turret stop for milling depths
- Pneumatic lubrication
- No.1 Cutter block holder 32mm
- Air gun
- Air filter
- · Full protection guard