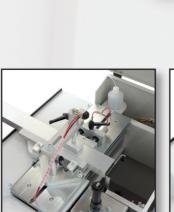

## **IT350 A END MILL MACHINE**

The IT350 A is a Horizontal end milling machine with automatic hydropneumatic feeding, milling at 45°/90°/-45° and intermediate degrees with quick change of the cutter block. Equipped with spindle with adjustable speed till 5000 RPM for IT350 A. Useful stroke 350mm, max cutter diameter 200 mm, three phase motor 1,8 kW, working pressure 7 bar, overall dimensions 104x72x130 cm 180 kg.

## **IT350 M END MILL MACHINE**

The IT350 M is a Horizontal end milling machine with manual feeding, milling at 45°/90°/-45° and intermediate degrees with quick change of the cutter block. Equipped with spindle at 2800 RPM. Useful stroke 350 mm. Max cutter diameter 200 mm, three phase motor 1,8 kW ,working pressure 7 bar, overall dimensions 104x72x130 cm. Weight 180 kg.