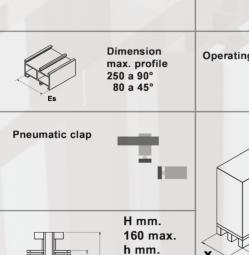

## **IT350 A END MILL MACHINE**

The IT350 A is a Horizontal end milling machine with automatic hydropneumatic feeding, milling at 45°/90°/-45° and intermediate degrees with quick change of the cutter block. Equipped with spindle with adjustable speed till 5000 RPM for IT350 A. Useful stroke 350mm, max cutter diameter 200 mm, three phase motor 1,8 kW, working pressure 7 bar, overall dimensions 104x72x130 cm 180 kg.

## **IT350 M END MILL MACHINE**

The IT350 M is a Horizontal end milling machine with manual feeding, milling at 45°/90°/-45° and intermediate degrees with quick change of the cutter block. Equipped with spindle at 2800 RPM. Useful stroke 350 mm. Max cutter diameter 200 mm, three phase motor 1,8 kW ,working pressure 7 bar, overall dimensions 104x72x130 cm. Weight 180 kg.

## **COMPONENTS SUPPLIED:**

- · Pneumatic clamping set
- 6 position turret stop for milling depths
- Pneumatic lubrication
- No.1 Cutter block holder 32mm
- Air gun
- Air filter
- · Full protection guard