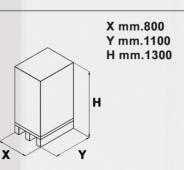

## **IT350 A END MILL MACHINE**

The IT350 A is a Horizontal end milling machine with automatic hydropneumatic feeding, milling at 45°/90°/-45° and intermediate degrees with quick change of the cutter block. Equipped with spindle with adjustable speed till 5000 RPM for IT350 A. Useful stroke 350mm, max cutter diameter 200 mm, three phase motor 1,8 kW, working pressure 7 bar, overall dimensions 104x72x130 cm 180 kg.

## **IT350 M END MILL MACHINE**

The IT350 M is a Horizontal end milling machine with manual feeding, milling at 45°/90°/-45° and intermediate degrees with quick change of the cutter block. Equipped with spindle at 2800 RPM. Useful stroke 350 mm. Max cutter diameter 200 mm, three phase motor 1,8 kW ,working pressure 7 bar, overall dimensions 104x72x130 cm. Weight 180 kg.