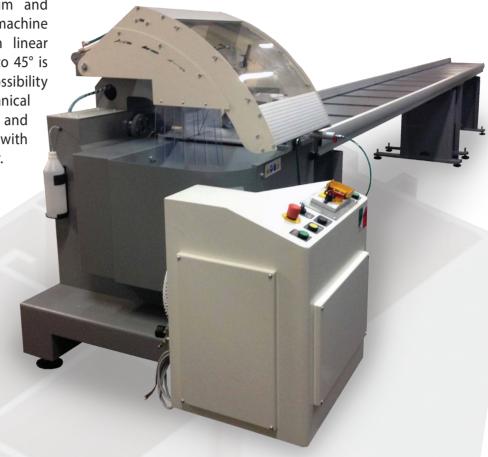

## **FAZER MT SEMI-AUTOMATIC UPCUT MITER**

The FAZER MT Semiautomatic Cutting Machines for big section Aluminum and PVC Profiles, single head cutting machine with a Ø500 mm blade rising on linear bearings. The blade tilting from 90° to 45° is pneumatically operated, with the possibility of intermediate degrees with a mechanical stop. The cutting area is protected and pneumatically operated. Complete with spray mist lubrication and 3 kW motor.