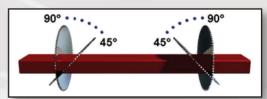

### **TECHNICAL SPECIFICATIONS:**

- Saw blades in TCT Ø500 mm
- Incremental Cutting
- · Blade rising with hydro- pneumatic cylinder
- Blade tilting positioning angles from 90° to 45° internal
- Intermediate angles obtained with a mechanical stop
- Maximum cutting length: 4000 mm/ 5000 mm
- Over length cuts are possible with included software
- Minimum cutting length with heads at 90° is 420 mm
- Under minimum cuts are possible with included software
- Spray mist blade lubrication system
- Blade tilting and rising on precision bearings
- Mobile carriage movement by Digital Brushless Motor