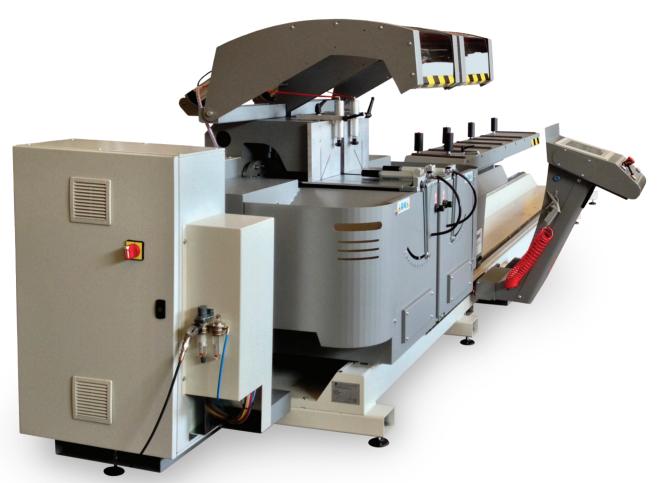

### **FAZER 500 DOUBLE MITER UPCUT SAW**

The FAZER 500 double up miter saw with rising blades is designed for precision miter cuts. With a fixed unit on the left side and a motorized movable unit on the right side. The tilting range is from 90° to 45. Equipped with double acting vertical clamps, full protection of the saw blades, movable side support of 2.5 m, pneumatic spray mist lubrication and complete with 2 TCT Saw Blades of a 500 mm and 3 kW motors, this unit is fully equipped for your production requirements.