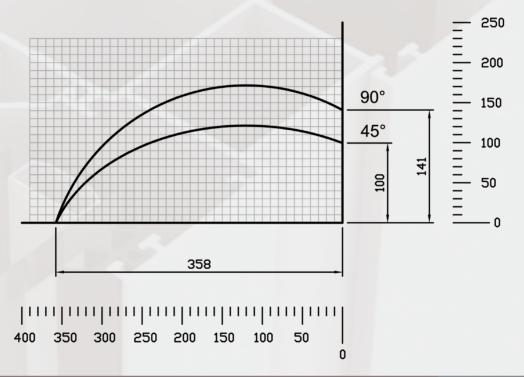

### **TECHNICAL SPECIFICATIONS:**

- Saw blades in TCT Ø500 mm
- Incremental Cutting
- · Blade rising with hydro- pneumatic cylinder
- Blade tilting positioning angles from 90° to 45° internal
- Intermediate angles obtained with a mechanical stop
- Maximum cutting length: 4000 mm/ 5000 mm
- Over length cuts are possible with included software
- Minimum cutting length with heads at 90° is 420 mm
- Under minimum cuts are possible with included software
- Spray mist blade lubrication system
- Blade tilting and rising on precision bearings
- Mobile carriage movement by Digital Brushless Motor