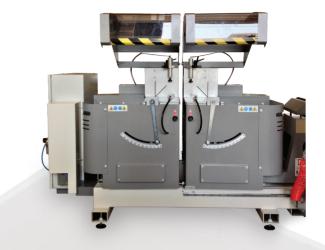

## **EQUIPPED WITH ELECTRONIC POSITIONER:**

- N.2 Vertical and N.1 horizontal clamps per head
- Cutting area completely protected
- Pneumatically actuated guards
- Pneumatic mist spray
- · Movable roller side support
- Air gun
- Windows 10 TouchScreen CNC control
- Cutting list capabilities
- TCT Saw blade Ø500 mm