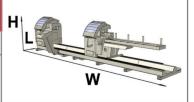

# **OPTIONS:**

- Dust extractor
- Intermediate pneumatic support
- Microdrop lubrication with pure oil
- Label printer
- 5 meters cutting length
- Extra clamp

| Ingombro<br>Overall dimensions - Abmessungen - Dimensiones - Dimensões - Encombrement |      |      |      | Peso<br>Weight - Gewicht - Poids |
|---------------------------------------------------------------------------------------|------|------|------|----------------------------------|
|                                                                                       | L    | w    | н    |                                  |
| 4000                                                                                  | 1930 | 5920 | 1450 | Kg. 1620                         |
| 5000                                                                                  | 1930 | 6920 | 1450 | Kg. 1750                         |