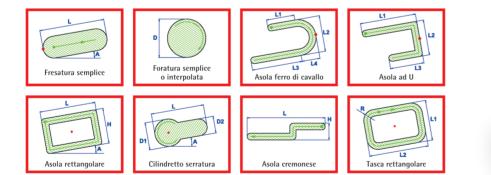

## **COMPONENTS SUPPLIED:**

- Collet d.8mm
- No.4 pneumatic clamps
- No.3 tracer points with 3 diameters: 5/8/10mm
- No.2 manual stops
- No.3 copy templates
- Pneumatic spray mist lubrication
- Air filter
- Air gun