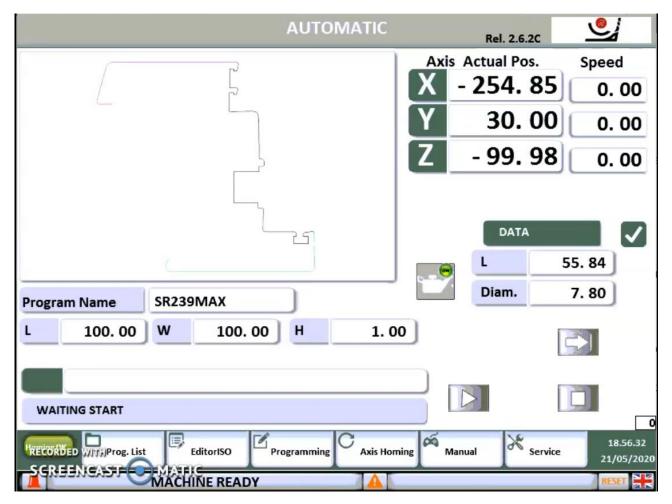

The unit comes complete with 4 double effect pneumatic clamps for material fixturing. Frontal and perimeter protection for safety included.

Industrial CNC V8 with 8" Touchscreen display.

The machine through an easy and quick to use interface let you program what sides of the profile need to be milled.

Software compensated tool diameter correction.

| Technical Data |     |                 |
|----------------|-----|-----------------|
| X axis         |     |                 |
| Stroke         | mm. | 550 at 16 m/min |
| Y axis         |     |                 |
| Stroke         | mm. | 335 at 16 m/min |
| Z axis         |     |                 |
| Stroke         | mm. | 150 at 16 m/min |
| Electrospindle |     |                 |
| Speed          | rpm | 24000           |
| Power          | kW  | 4,0             |