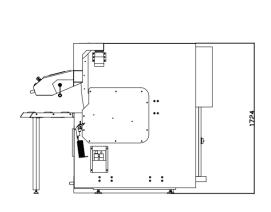

and perimeter protection for safety included.







Industrial CNC V8 with 8" Touchscreen display.

The machine through an easy and quick to use interface let you program what sides of the profile need to be milled.

Software compensated tool diameter correction.



| Technical Data |     |                 |
|----------------|-----|-----------------|
| X axis         |     |                 |
| Stroke         | mm. | 550 at 16 m/min |
| Y axis         |     |                 |
| Stroke         | mm. | 335 at 16 m/min |
| Z axis         |     |                 |
| Stroke         | mm. | 150 at 16 m/min |
| Electrospindle |     |                 |
| Speed          | rpm | 24000           |
| Power          | kW  | 4,0             |



Maximum profile dimensions Width 150 mm Height 150 mm





**Machine layout** 



## Standard equipment:



• No.2 Electrospindles 4.0 kW 500-24000 RPM with easy changing ER32 nut and collet system



- No.2 Horizontal Clamps and No.2 Vertical Clamps
- Cooling system by fan
- Industrial TouchScreen CNC 8"
- Dedicated easy-to-use on board software
- Ethernet interface for connection with LAN
- Operating Pressure 7 bar
- Air Consumption 35 NI/min
- Power at 400 V 9.5 kW
- Amperage 20 A
- Operator console on the machine
- Air gun and feel spiral plastic pipe
- Service spanner for cones
- Machine documentation
- CE Certificate
- User and Maintenance manual
- CNC Manual
- Electrical and Pneumatic Drawings
- Safety system with opto-electronic barriers
- ISO Standard programming language and with graphical Macro
- Communication system for remote cont