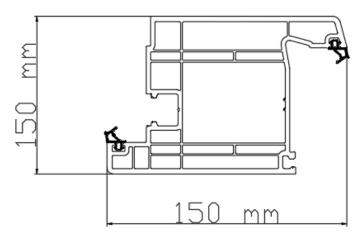

e effect pneumatic clamps for material fixturing. Frontal and perimeter protection for safety included.







Industrial CNC V8 with 8" Touchscreen display.

The machine through an easy and quick to use interface let you program what sides of the profile need to be milled.

Software compensated tool diameter correction.



| Technical Data |     |                 |
|----------------|-----|-----------------|
| X axis         |     |                 |
| Stroke         | mm. | 550 at 16 m/min |
| Y axis         |     |                 |
| Stroke         | mm. | 335 at 16 m/min |
| Z axis         |     |                 |
| Stroke         | mm. | 150 at 16 m/min |
| Electrospindle |     |                 |
| Speed          | rpm | 24000           |
| Power          | kW  | 4,0             |



Maximum profile dimensions Width 150 mm Height 150 mm





**Machine layout** 



## Standard equipment:



• No.2 Electrospindles 4.0 kW 500-24000 RPM with easy changing ER32 nut and collet system



- No.2 Horizontal Clamps and No.2 Vertical Clamps
- Cooling system by fan
- Industrial TouchScreen CNC 8"
- Dedicated easy-to-use on board software
- Ethernet interface for connection with LAN
- Operating Pressure 7 bar
- Air Consumption 35 NI/min
- Power at 400 V 9.5 kW
- Amperage 20 A
- Operator console on the machine
- Air gun and feel spiral plastic pipe
- Service spanner for cones
- Machine documentation
- CE Certificate
- User and Maintenance manual
- CNC Manual
- Electrical and Pneumatic Drawings
- Safety system with opto-electronic barriers
- ISO Standard programming language and wi