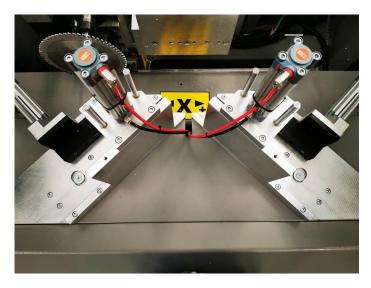

The unit comes complete with 4 double effect pneumatic clamps for material fixturing. Frontal and perimeter protection for safety included.

Industrial CNC V8 with 8" Touchscreen display.

The machine through an easy and quick to use interface let you program what sides of the profile need to be milled.

## Standard equipment:

• No.2 Electrospindles 4.0 kW 500-24000 RPM with easy changing ER32 nut and collet system

- No.2 Horizontal Clamps and No.2 Vertical Clamps
- Cooling system by fan
- Industrial TouchScreen CNC 8"
- Dedicated easy-to-use on board software
- Ethernet interface for connection with LAN
- Operating Pressure 7 bar
- Air Consumption 35 NI/min
- Power at 400 V 9.5 kW
- Amperage 20 A
- Operator console on the machine
- Air gun and feel spiral plastic pipe
- Service spanner for cones
- Machine documentation
- CE Certificate
- User and Maintenance manual
- CNC Manual
- Electrical and Pneumatic Drawings
- Safety system with opto-electronic barriers
- ISO Standard programming language and with graphical Macro
- Communication system for remote control with Ethernet