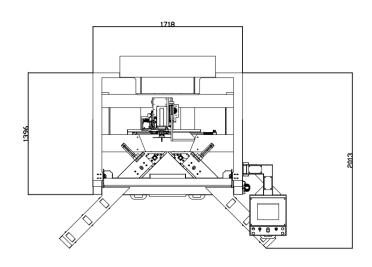

nd perimeter protection for safety included.







Industrial CNC V8 with 8" Touchscreen display.

The machine through an easy and quick to use interface let you program what sides of the profile need to be milled.

Software compensated tool diameter correction.



| Technical Data |     |                 |
|----------------|-----|-----------------|
| X axis         |     |                 |
| Stroke         | mm. | 550 at 16 m/min |
| Y axis         |     |                 |
| Stroke         | mm. | 335 at 16 m/min |
| Z axis         |     |                 |
| Stroke         | mm. | 150 at 16 m/min |
| Electrospindle |     |                 |
| Speed          | rpm | 24000           |
| Power          | kW  | 4,0             |



Maximum profile dimensions Width 150 mm Height 150 mm





**Machine layout** 



## Standard equipment:



• No.2 Electrospindles 4.0 kW 500-24000 RPM with easy changing ER32 nut and collet system



- No.2 Horizontal Clamps and No.2 Vertical Clamps
- Cooling system by fan
- Industrial TouchScreen CNC 8"
- Dedicated easy-to-use on board software
- Ethernet interface for connection with LAN
- Operating Pressure 7 bar
- Air Consumption 35 NI/min
- Power at 400 V 9.5 kW
- Amperage 20 A
- Operator console on the machine
- Air gun and feel spiral plastic pipe
- Service spanner for cones
- Machine documentation
- CE Certificate
- User and Maintenance manual
- CNC Manual
- Electrical and Pneumatic Drawings
- Safety system with opto-electronic barriers
- ISO Standard programming language and with graphical Macro
- Communication system for remote contro