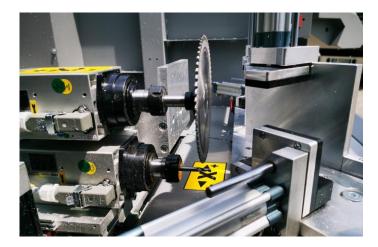

Spindle speed adjustment from 500 to 24000 rpm is controlled by a frequency inverter. Numerically Controlled interpolation of X and Y. Axis' X, Y movements utilize brushless motors on ballscrews, Z axis utilizes brushless motor on helical rack.

The unit comes complete with 4 double effect pneumatic clamps for material fixturing. Frontal and perimeter protection for safety included.

Industrial CNC V8 with 8" Touchscreen display.

The machine through an easy and quick to use interface let you program what sides of the profile need to be milled.

## Standard equipment:

• No.2 Electrospindles 4.0 kW 500-24000 RPM with easy changing ER32 nut and collet system

- No.2 Horizontal Clamps and No.2 Vertical Clamps
- Cooling system by fan
- Industrial TouchScreen CNC 8"
- Dedicated easy-to-use on board software
- Ethernet interface for connection with LAN
- Operating Pressure 7 bar
- Air Consumption 35 NI/min
- Power at 400 V 9.5 kW
- Amperage 20 A
- Operator console on the machine
- Air gun and feel spiral plastic pipe
- Service spanner for cones
- Machine documentation
- CE Certificate
- User and Maintenance manual
- CNC Manual
- Electrical and Pneumatic Drawings
- Safety system with opto-electronic barriers
- ISO Standard programming language and with graphical Macro
- Communication system for remote control with Ethernet