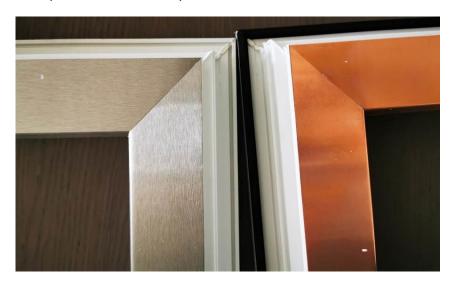

## **EDGE**

The CNC contouring center EDGE is a numerically controlled compact horizontal routing and milling machine for PVC profiles.

The PVC profiles can be standard coated or coated with Aluminum, Copper, Wood, Acrylic, Fabric, Fiber glass, etc...