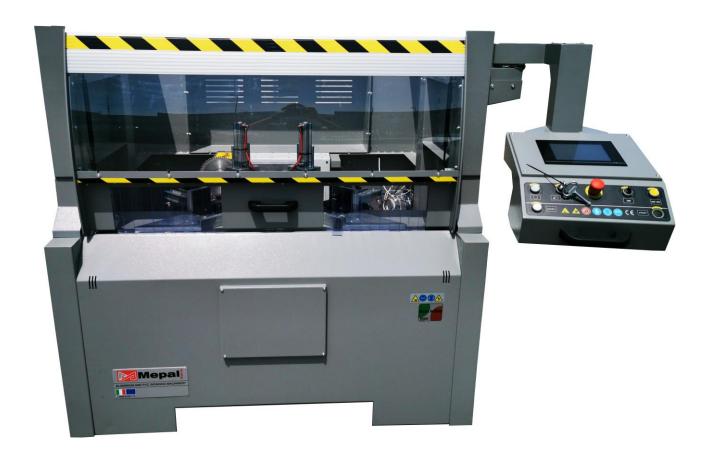

## **EDGE**

The CNC contouring center EDGE is a numerically controlled compact horizontal routing and milling machine for PVC profiles.

The PVC profiles can be standard coated or coated with Aluminum, Copper, Wood, Acrylic, Fabric, Fiber glass, etc...

Spindle speed adjustment from 500 to 24000 rpm is controlled by a frequency inverter. Numerically Controlled interpolation of X and Y. Axis' X, Y movements utilize brushless motors on ballscrews, Z axis utilizes brushless motor on helical rack.

The unit comes complete with 4 double effect pneumatic clamps for material fixturing. Frontal and perimeter protection for safety included.

Industrial CNC V8 with 8" Touchscreen display.

The machine through an easy and quick to use interface let you program what sides of the profile need to be milled.

## Standard equipment:

• No.2 Electrospindles 4.0 kW 500-24000 RPM with easy changing ER32 nut and collet system

- No.2 Horizontal Clamps and No.2 Vertical Clamps
- Cooling system by fan
- Industrial TouchScreen CNC 8"
- Dedicated easy-to-use on board software
- Ethernet interface for connection with LAN
- Operating Pressure 7 bar
- Air Consumption 35 NI/min
- Power at 400 V 9.5 kW
- Amperage 20 A
- Operator console on the machine
- Air gun and feel spiral plastic pipe
- Service spanner for cones
- Machine documentation
- CE Certificate
- User and Maintenance manual
- CNC Manual
- Electrical and Pneumatic Drawings
- Safety system with opto-electronic barriers
- ISO Standard programming language and with graphical Macro
- Communication system for remote control with Ethernet